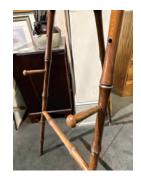

> BAMBOO EASEL *Light weight*

\$50

HEART PINE STORE CABINET Unique, beautiful heart pine cabinet, five bins & lower shelf, right side unfinished.

74" x 17.5" x 38"

\$ 1,500

ANTIQUE PRINT BIN Fine condition.

\$150

CAPTAINS ARM CHAIR *Fine Condition.* 

30" x 26" x 24 1/2" Seat height 18"

\$150

BAMBOO EASEL Light weight

66" x 22" x adjustable depth

\$ 50

UPHOLSTERED OFFICE CHAIR Wear on arms. Upholstery in good condition.