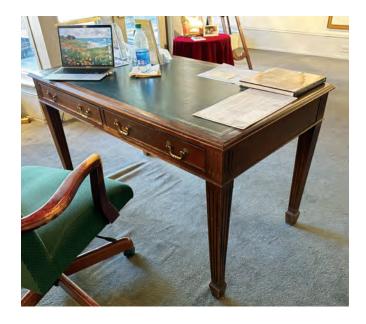

114 1/4" x 34 1/2" x 28 1/4"

\$ 2,000

FEDERAL LEATHER TOP DESK Good condition. Some wear around drawer faces. Green leather top, slightly worn.

54" x 30" x 30 1/2"

HITCHCOCK ROCKER *Fine Condition.* 

40 1/2" x 24 1/2" x 28"