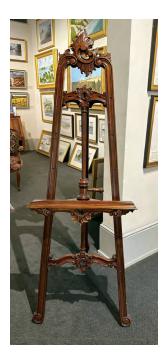

\$ 1,500

ANTIQUE EASEL *Fine Condition.* 

74 3/4" x 26" x adjustable depth

\$ 1,500