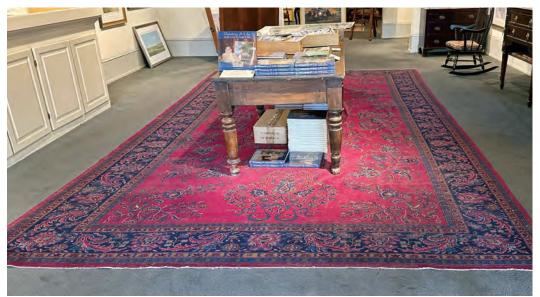

37" 26" x 25" Seat height 19"

\$ 50

RUBIA CARPET -WOVEN LEGENDS Excellent Condition.

6.8' x 8'

\$ 1,000

ANTIQUE TURKISH RUG 10' X 16' \$ 1,600

MAHOGONY SIDEBOARD Fine condition.

72" X 25" X 37 1/2'