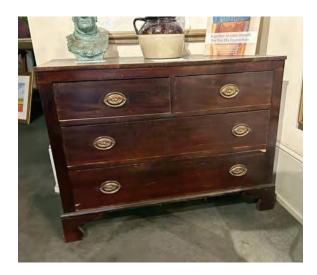

## FURNISHINGS PRICE LIST

MAHOGANY CHEST OF DRAWERS Nice Antique four drawer chest with patina & some wear. Drawers in fine shape.

40"H x 19"W x 30"H

\$ 300

MATCHING FRENCH ARM CHAIRS (PAIR) Excellent condition with beautiful upholstery and masterful carving.