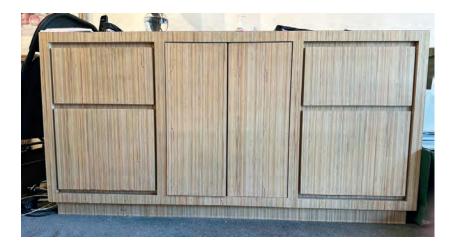

28"W x 29"D, Seat 19" H, Back 35"H

\$750 ea./\$1,500

LAMINATED CREDENZA Laminated on all faces except back, in a textured thin faux bamboo laminate. Great condition.

60"L x 18"W x 30"H

\$ 500

REPRODUCTION EASELS (3) *All in good condition* 