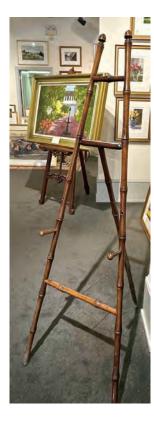

Detailed Carve (2) \$ 500 ea. 68"H x 23 1/2"W x adjustable depth

Less Detailed (1) \$350 74"H x 26" W x adjustable depth

PAINTED PEDESTALS (2) Wood, painted white. Good condition.

Tall Pedestal: 12" x 12" x 48" \$ 50 Short Pedestal: 12" x 12" x 30" \$ 50

\$ 1,500

ANTIQUE EASEL *Fine Condition.* 

74 3/4" x 26" x adjustable depth

\$ 1,500