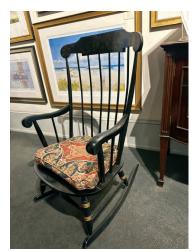

114 1/4" x 34 1/2" x 28 1/4"

\$ 2,000

FEDERAL LEATHER TOP DESK Good condition. Some wear around drawer faces. Green leather top, slightly worn.

54" x 30" x 30 1/2"

HITCHCOCK ROCKER *Fine Condition.* 

40 1/2" x 24 1/2" x 28"

\$150

CAPTAINS ARM CHAIR *Fine Condition.* 

30" x 26" x 24 1/2" Seat height 18"

\$150

BAMBOO EASEL Light weight

66" x 22" x adjustable depth

\$ 50

UPHOLSTERED OFFICE CHAIR Wear on arms. Upholstery in good condition.