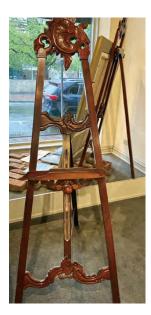

Detailed Carve (2) \$ 500 ea. 68"H x 23 1/2"W x adjustable depth

Less Detailed (1) \$350 74"H x 26" W x adjustable depth

PAINTED PEDESTALS (2) Wood, painted white. Good condition.

Tall Pedestal: 12" x 12" x 48" \$ 50 Short Pedestal: 12" x 12" x 30" \$ 50