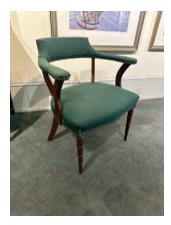

\$150

CAPTAINS ARM CHAIR *Fine Condition.* 

30" x 26" x 24 1/2" Seat height 18"

\$150

BAMBOO EASEL Light weight

66" x 22" x adjustable depth

\$ 50

UPHOLSTERED OFFICE CHAIR Wear on arms. Upholstery in good condition.

37" 26" x 25" Seat height 19"

\$ 50

RUBIA CARPET -WOVEN LEGENDS Excellent Condition.

6.8' x 8'

\$ 1,000

ANTIQUE TURKISH RUG 10' X 16' \$ 1,600

MAHOGONY SIDEBOARD Fine condition.

72" X 25" X 37 1/2'