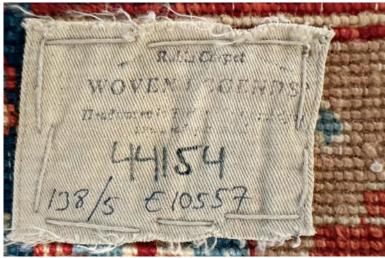

37" 26" x 25" Seat height 19"

\$ 50

RUBIA CARPET -WOVEN LEGENDS Excellent Condition.

6.8' x 8'

\$ 1,000

ANTIQUE TURKISH RUG 10' X 16' \$ 1,600

MAHOGONY SIDEBOARD Fine condition.

72" X 25" X 37 1/2'