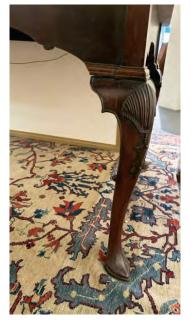

45" x 8" x 40" (closed) 45" x 30" x 38" (open with back leg out)

\$ 1,000

IRISH MARBLE TOP TABLE Lovely table with fine details. Fine condition.

60" x 31 1/2" x 28 1/2"

\$ 2,500

LEATHER TOP WRITING DESK *Two drawers, red leather top with gold gilt detail. Fine condition.* 