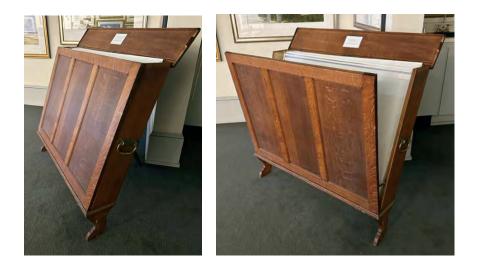

> BAMBOO EASEL *Light weight*

\$50

HEART PINE STORE CABINET Unique, beautiful heart pine cabinet, five bins & lower shelf, right side unfinished.

74" x 17.5" x 38"

\$ 1,500

ANTIQUE PRINT BIN Fine condition.

45" x 8" x 40" (closed) 45" x 30" x 38" (open with back leg out)

\$ 1,000

IRISH MARBLE TOP TABLE Lovely table with fine details. Fine condition.

60" x 31 1/2" x 28 1/2"

\$ 2,500

LEATHER TOP WRITING DESK *Two drawers, red leather top with gold gilt detail. Fine condition.* 