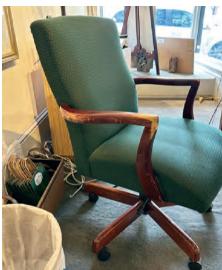

37" 26" x 25" Seat height 19"

\$ 50

RUBIA CARPET -WOVEN LEGENDS Excellent Condition.

6.8' x 8'

\$ 1,000

ANTIQUE TURKISH RUG 10' X 16' \$ 1,600

MAHOGONY SIDEBOARD Fine condition.

72" X 25" X 37 1/2'