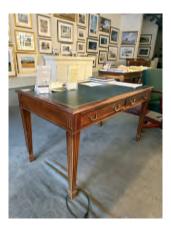

114 1/4" x 34 1/2" x 28 1/4"

\$ 2,000

FEDERAL LEATHER TOP DESK Good condition. Some wear around drawer faces. Green leather top, slightly worn.

54" x 30" x 30 1/2"

HITCHCOCK ROCKER *Fine Condition.* 

40 1/2" x 24 1/2" x 28"