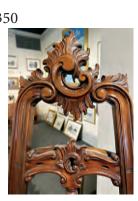

Detailed Carve (2) \$ 500 ea. 68"H x 23 1/2"W x adjustable depth

Less Detailed (1) \$350 74"H x 26" W x adjustable depth

PAINTED PEDESTALS (2) Wood, painted white. Good condition.

Tall Pedestal: 12" x 12" x 48" \$ 50 Short Pedestal: 12" x 12" x 30" \$ 50