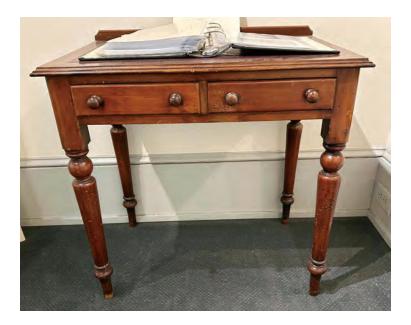

45" x 8" x 40" (closed) 45" x 30" x 38" (open with back leg out)

\$ 1,000

IRISH MARBLE TOP TABLE Lovely table with fine details. Fine condition.

60" x 31 1/2" x 28 1/2"

\$ 2,500

LEATHER TOP WRITING DESK *Two drawers, red leather top with gold gilt detail. Fine condition.* 

30" x 18 1/2" x 29 1/2"

\$ 800

DEMILUNE TABLE Good condition with previous repairs.

44" x 21" x 28 1/2"

\$ 500

OLD PINE STORE DISPLAY TABLE Three 10' planks make up table top. Lots of farmhouse patina. Good condition. Some early repairs to legs.