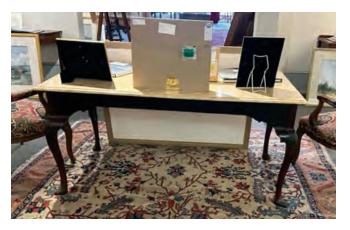

45" x 8" x 40" (closed) 45" x 30" x 38" (open with back leg out)

\$ 1,000

IRISH MARBLE TOP TABLE Lovely table with fine details. Fine condition.

60" x 31 1/2" x 28 1/2"

\$ 2,500

LEATHER TOP WRITING DESK *Two drawers, red leather top with gold gilt detail. Fine condition.* 