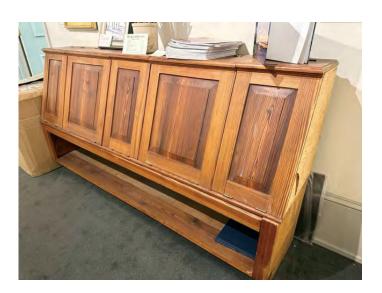

> BAMBOO EASEL *Light weight*

\$50

HEART PINE STORE CABINET Unique, beautiful heart pine cabinet, five bins & lower shelf, right side unfinished.

74" x 17.5" x 38"

\$ 1,500

ANTIQUE PRINT BIN Fine condition.