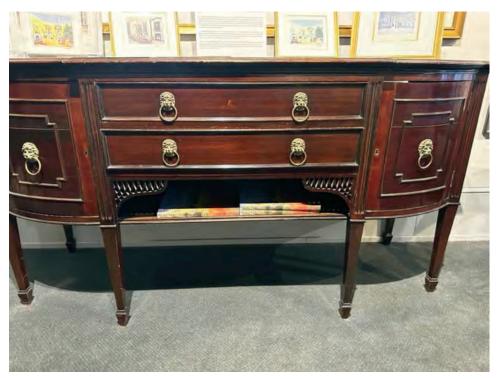

37" 26" x 25" Seat height 19"

\$ 50

RUBIA CARPET -WOVEN LEGENDS Excellent Condition.

6.8' x 8'

\$ 1,000

ANTIQUE TURKISH RUG 10' X 16' \$ 1,600

MAHOGONY SIDEBOARD Fine condition.

72" X 25" X 37 1/2'