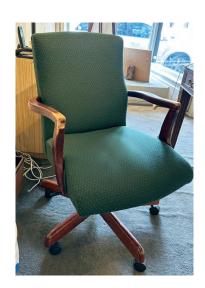

37" 26" x 25" Seat height 19"

\$ 50

RUBIA CARPET -WOVEN LEGENDS Excellent Condition.

6.8' x 8'

\$ 1,000

ANTIQUE TURKISH RUG 10' X 16' \$ 1,600

MAHOGONY SIDEBOARD Fine condition.

72" X 25" X 37 1/2'