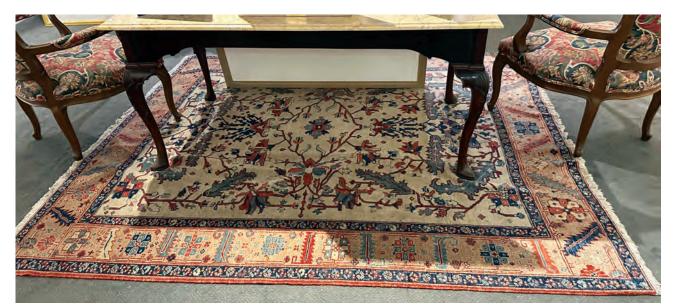

37" 26" x 25" Seat height 19"

\$ 50

RUBIA CARPET -WOVEN LEGENDS Excellent Condition.

6.8' x 8'

\$ 1,000

ANTIQUE TURKISH RUG 10' X 16' \$ 1,600

MAHOGONY SIDEBOARD Fine condition.

72" X 25" X 37 1/2'