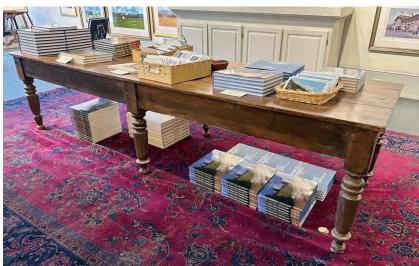

30" x 18 1/2" x 29 1/2"

\$ 800

DEMILUNE TABLE Good condition with previous repairs.

44" x 21" x 28 1/2"

\$ 500

OLD PINE STORE DISPLAY TABLE Three 10' planks make up table top. Lots of farmhouse patina. Good condition. Some early repairs to legs.

114 1/4" x 34 1/2" x 28 1/4"

\$ 2,000

FEDERAL LEATHER TOP DESK Good condition. Some wear around drawer faces. Green leather top, slightly worn.

54" x 30" x 30 1/2"

HITCHCOCK ROCKER *Fine Condition.* 

40 1/2" x 24 1/2" x 28"