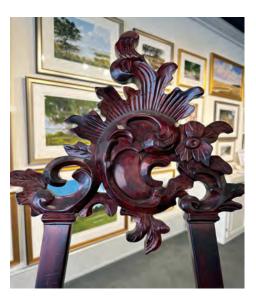

Detailed Carve (2) \$ 500 ea. 68"H x 23 1/2"W x adjustable depth

Less Detailed (1) \$350 74"H x 26" W x adjustable depth

PAINTED PEDESTALS (2) Wood, painted white. Good condition.

Tall Pedestal: 12" x 12" x 48" \$ 50 Short Pedestal: 12" x 12" x 30" \$ 50