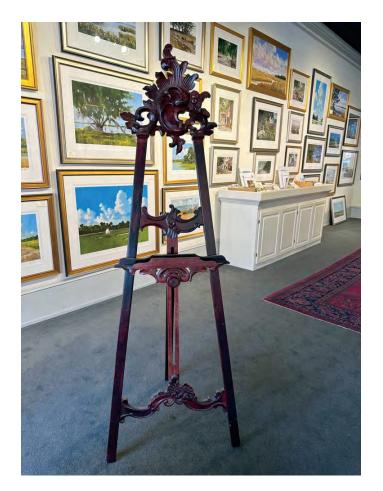

Detailed Carve (2) \$ 500 ea. 68"H x 23 1/2"W x adjustable depth

Less Detailed (1) \$350 74"H x 26" W x adjustable depth

PAINTED PEDESTALS (2) Wood, painted white. Good condition.

Tall Pedestal: 12" x 12" x 48" \$ 50 Short Pedestal: 12" x 12" x 30" \$ 50