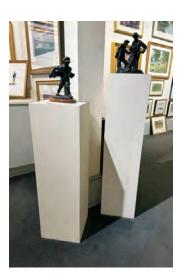

Detailed Carve (2) \$ 500 ea. 68"H x 23 1/2"W x adjustable depth

Less Detailed (1) \$350 74"H x 26" W x adjustable depth

PAINTED PEDESTALS (2) Wood, painted white. Good condition.

Tall Pedestal: 12" x 12" x 48" \$ 50 Short Pedestal: 12" x 12" x 30" \$ 50

> BAMBOO EASEL *Light weight*

\$50

HEART PINE STORE CABINET Unique, beautiful heart pine cabinet, five bins & lower shelf, right side unfinished.

74" x 17.5" x 38"

\$ 1,500

ANTIQUE PRINT BIN Fine condition.