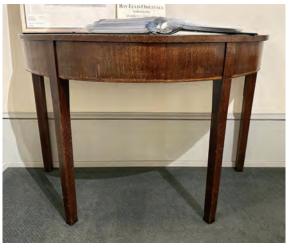

30" x 18 1/2" x 29 1/2"

\$ 800

DEMILUNE TABLE Good condition with previous repairs.

44" x 21" x 28 1/2"

\$ 500

OLD PINE STORE DISPLAY TABLE Three 10' planks make up table top. Lots of farmhouse patina. Good condition. Some early repairs to legs.