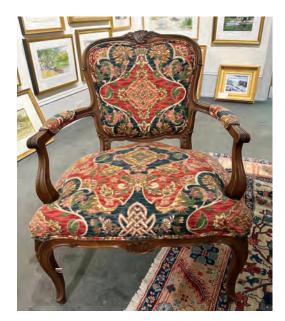

## FURNISHINGS PRICE LIST

MAHOGANY CHEST OF DRAWERS Nice Antique four drawer chest with patina & some wear. Drawers in fine shape.

40"H x 19"W x 30"H

\$ 300

MATCHING FRENCH ARM CHAIRS (PAIR) Excellent condition with beautiful upholstery and masterful carving.

28"W x 29"D, Seat 19" H, Back 35"H

\$750 ea./\$1,500

LAMINATED CREDENZA Laminated on all faces except back, in a textured thin faux bamboo laminate. Great condition.

60"L x 18"W x 30"H

\$ 500

REPRODUCTION EASELS (3) *All in good condition* 